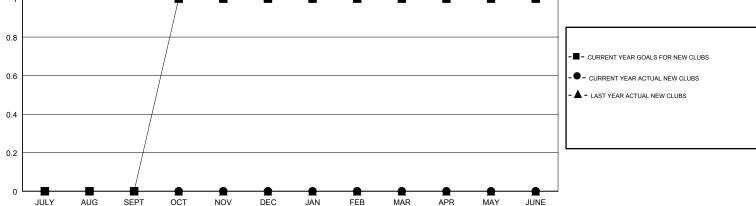

## District 2 A2

Results as of: 09/30/2017

**GMT CA** 

| Clubs                 |               |           |               | Members               |                           |                         |                                                    |
|-----------------------|---------------|-----------|---------------|-----------------------|---------------------------|-------------------------|----------------------------------------------------|
| RESULTS FOR 2017-2018 |               |           |               | RESULTS FOR 2017-2018 |                           |                         |                                                    |
| QUARTER               | NEW CLUB GOAL | NEW CLUBS | DROPPED CLUBS | QUARTER               | MEMBER GROWTH NET<br>GOAL | MEMBER GROWTH<br>ACTUAL | DROPPED<br>MEMBERS ACTUAL<br>(including transfers) |
| JULY/AUG/SEPT         | 0             | 0         | 0             | JULY/AUG/SEPT         | -50                       | 36                      | 115                                                |
| OCT/NOV/DEC           | 1             | 0         | 0             | OCT/NOV/DEC           | 60                        | 0                       | 0                                                  |
| JAN/FEB/MAR           | 0             | 0         | 0             | JAN/FEB/MAR           | 20                        | 0                       | 0                                                  |
| APR/MAY/JUNE          | 0             | 0         | 0             | APR/MAY/JUNE          | -20                       | 0                       | 0                                                  |