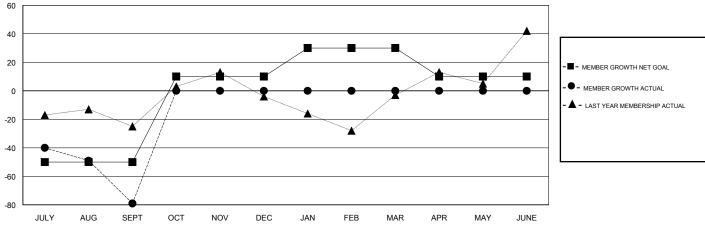

## District 2 A2

Results as of: 09/30/2017

**GMT CA** 

| Clubs                 |               |           |               | Members               |                           |                         |                                                    |
|-----------------------|---------------|-----------|---------------|-----------------------|---------------------------|-------------------------|----------------------------------------------------|
| RESULTS FOR 2017-2018 |               |           |               | RESULTS FOR 2017-2018 |                           |                         |                                                    |
| QUARTER               | NEW CLUB GOAL | NEW CLUBS | DROPPED CLUBS | QUARTER               | MEMBER GROWTH NET<br>GOAL | MEMBER GROWTH<br>ACTUAL | DROPPED<br>MEMBERS ACTUAL<br>(including transfers) |
| JULY/AUG/SEPT         | 0             | 0         | 0             | JULY/AUG/SEPT         | -50                       | 36                      | 115                                                |
| OCT/NOV/DEC           | 1             | 0         | 0             | OCT/NOV/DEC           | 60                        | 0                       | 0                                                  |
| JAN/FEB/MAR           | 0             | 0         | 0             | JAN/FEB/MAR           | 20                        | 0                       | 0                                                  |
| APR/MAY/JUNE          | 0             | 0         | 0             | APR/MAY/JUNE          | -20                       | 0                       | 0                                                  |